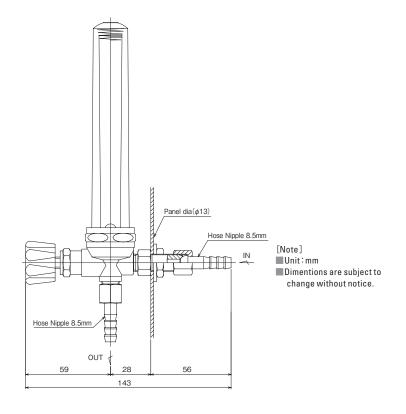

**Outline drawing** 

| Materials of construction |         |  |  |  |  |  |
|---------------------------|---------|--|--|--|--|--|
|                           |         |  |  |  |  |  |
| Body                      | C3771BE |  |  |  |  |  |
| Cover                     | PC      |  |  |  |  |  |
| Hose Nipple               | C3604BD |  |  |  |  |  |
| 0 Ring                    | NBR     |  |  |  |  |  |