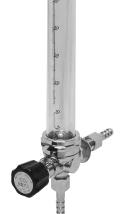

## **LF-P Series**

## For Panel Mount, Medium Flow Flowmeter

## **Specifications**

| Flow Range        | 100L/min          | Accuracy                  | $\pm$ 5% (F.S) |   |
|-------------------|-------------------|---------------------------|----------------|---|
| Type of Flowmeter | OUT               | <b>Resisting Pressure</b> | 1MPa           |   |
| Proof Pressure    | 0.5MPa            | Accessories               | Nil            |   |
| Inlet Connection  | Hose Nipple 8.5mm | Approximate Weight        | 0.4kg          |   |
| Outlet Connection | Hose Nipple 8.5mm |                           |                |   |
|                   |                   |                           |                | • |