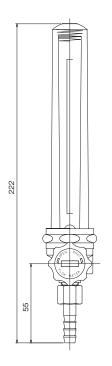

**Outline drawing** 

| Materials of construction |         |  |  |  |  |  |
|---------------------------|---------|--|--|--|--|--|
|                           |         |  |  |  |  |  |
| Body                      | C3771BE |  |  |  |  |  |
| Cover                     | PC      |  |  |  |  |  |
| Hose Nipple               | C3604BD |  |  |  |  |  |
| 0 Ring                    | NBR     |  |  |  |  |  |