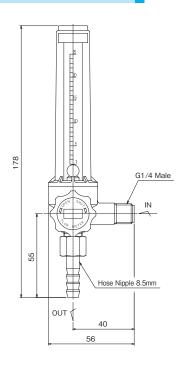

## **Specifications**

| Flow Range        | 25L/min           |
|-------------------|-------------------|
| Type of Flowmeter | IN                |
| Proof Pressure    | 0.15MPa           |
| Inlet Connection  | G1/4 Male         |
| Outlet Connection | Hose Nipple 8.5mm |
|                   |                   |

## **Outline drawing**

[Note] Unit:mm Dimentions are subject to change without notice.

## List of specifications

| Series | Applicable<br>gas | Flow<br>L/min | Type of<br>Flowmeter | Proof Pressure<br>MPa | Inlet Connection | Outlet Connection |
|--------|-------------------|---------------|----------------------|-----------------------|------------------|-------------------|
|        | Ar                | 25            | IN                   | 0.15                  | G1/4 Male        | Hose Nipple 8.5mm |
|        | N <sub>2</sub>    | 25            | IN                   | 0.15                  | G1/4 Male        | Hose Nipple 8.5mm |
| NF     | CO2               | 25            | IN                   | 0.15                  | G1/4 Male        | Hose Nipple 8.5mm |
| INF    | H <sub>2</sub>    | 30            | IN                   | 0.15                  | G1/4 Male        | Hose Nipple 8.5mm |
|        | He                | 30            | IN                   | 0.15                  | G1/4 Male        | Hose Nipple 8.5mm |
|        | Ar                | 25            | IN                   | 0.2                   | G1/4 Male        | Hose Nipple 8.5mm |