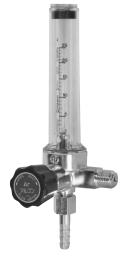

## **Specifications**

| Flow Range        | 25L/min           |
|-------------------|-------------------|
| Type of Flowmeter | IN                |
| Proof Pressure    | 0.15MPa           |
| Inlet Connection  | G1/4 Male         |
| Outlet Connection | Hose Nipple 8.5mm |
|                   |                   |

## List of specifications

| Series | Applicable<br>gas | Flow<br>L/min | Type of<br>Flowmeter | Proof Pressure<br>MPa | Inlet Connection | Outlet Connection |
|--------|-------------------|---------------|----------------------|-----------------------|------------------|-------------------|
|        | Ar                | 25            | IN                   | 0.15                  | G1/4 Male        | Hose Nipple 8.5mm |
|        | N <sub>2</sub>    | 25            | IN                   | 0.15                  | G1/4 Male        | Hose Nipple 8.5mm |
| NF     | CO2               | 25            | IN                   | 0.15                  | G1/4 Male        | Hose Nipple 8.5mm |
| INF    | H <sub>2</sub>    | 30            | IN                   | 0.15                  | G1/4 Male        | Hose Nipple 8.5mm |
|        | He                | 30            | IN                   | 0.15                  | G1/4 Male        | Hose Nipple 8.5mm |
|        | Ar                | 25            | IN                   | 0.2                   | G1/4 Male        | Hose Nipple 8.5mm |