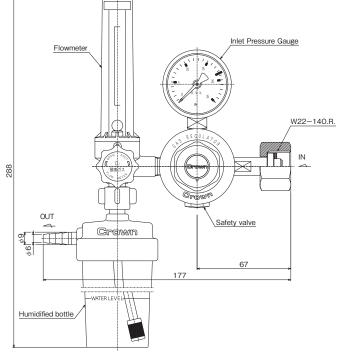

## **Outline drawing**

## [Note]

■Dimentions are subject to change without notice.

#### **Specifications**

Applicable gas **Outlet Pressure Gauge** Inlet Pressure **Outlet Pressure** Operating pressure of safety value Flow Range

Oxigen for medical purposes 25MPa

14.8MPa or less  $0.15MPa[P_1=14.8MPa]$ 

0.45MPa more than

0.2~10L/min

Type of Flowmeter **Proof Pressure** 0.15MPa W22-14 O.R. Inlet Connection Outlet Connection Hose Nipple 9mm Accessories Gasket Packing(Fiber) × 2Pcs. Approximate Weight