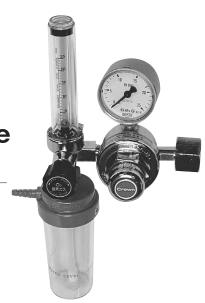

# Gas regulator with humidified bottle

#### **Specifications**

Applicable gas **Outlet Pressure Gauge** Inlet Pressure **Outlet Pressure** Operating pressure of safety value Flow Range

Oxigen for medical purposes 25MPa

14.8MPa or less  $0.15MPa[P_1=14.8MPa]$ 

0.45MPa more than

0.2~10L/min

Type of Flowmeter **Proof Pressure** 0.15MPa W22-14 O.R. Inlet Connection Outlet Connection Hose Nipple 9mm Accessories Gasket Packing(Fiber) × 2Pcs. Approximate Weight