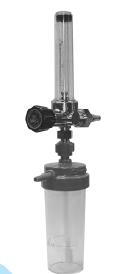

### Flowmeter of Oxigen for medical purposes

### **Specifications**

Applicable gas Inlet Pressure Flow Range Type of Flowmeter Oxigen for medical purposes
0.4MPa or less
0.2~10L/min
IN

Inlet Connection
Outlet Connection
Accessories
Approximate Weight

Pin index style connector Hose Nipple 9mm Nil 0.4kg