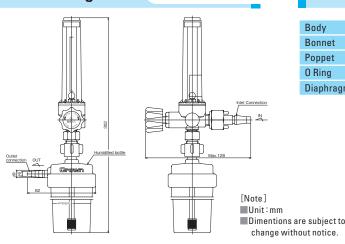

### **Outline drawing**

### **Materials of construction**

| Body      | C3771BE  |
|-----------|----------|
| Bonnet    | PC       |
| Poppet    | C3604BD  |
| 0 Ring    | NBR      |
| Diaphragm | AS resin |