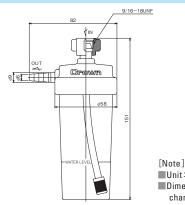

### **Outline drawing**

[Note]
■Unit: mm
■Dimentions are subject to change without notice.

#### **Materials of construction**

| Cover   | Polyphenylsulfone |
|---------|-------------------|
| Bottle  | PC                |
| Tube    | Polyolefin        |
| Packing | NBR               |
| Filter  | PE                |